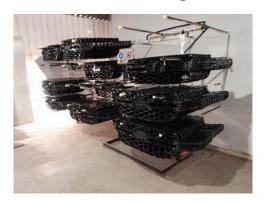

Radiator Grill Carrier

**Upper Bar** 

Lower Bar

#### **Operation**

 Spray paint molded frames Carriers, Lowers, Uppers and Centers.