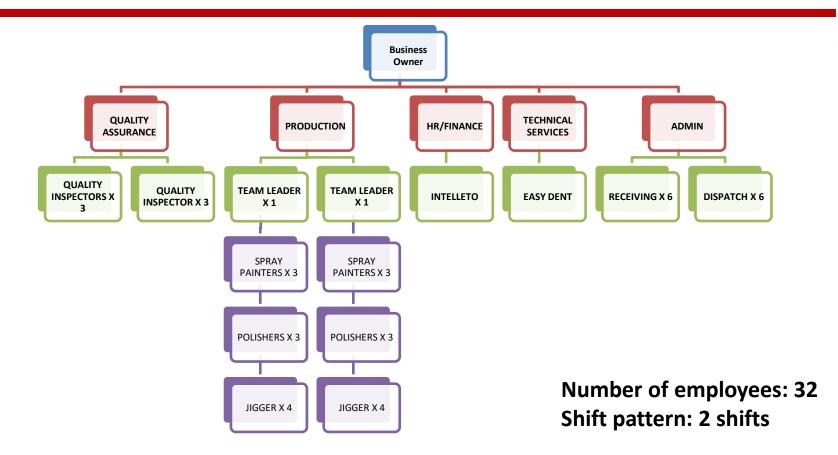

# **Company Background**

- ☐ The company was established: 2017
- Ownership: 100% black owned with Level 1 BBBEE
- Type of Entity: (Pty) Ltd, QSE
- Business Owner: Lindisipho Nicholson Batyi (Sipho)
- Qualification: ND Mechanical Engineering
- **☐ Experience:** Automotive and Mining Industry
- Mobile: 0734231905, email: sipho.batyi@bacs.co.za, website:
  - www.bacs.co.za
- ☐ Company Registration Number: 2017/248819/07
- **☐** Value Added Tax Number (VAT): 4200278945
- □ Compliance: ISO9001:2015
- Number of employees: 32

# Who are we (Team)

# **Our Site**

Physical Address:
220 Koos De La Rey Street
Pretoria North

Operational area: 800 m2

Personnel: 32 Employees

Site Output: 500 painted parts per day