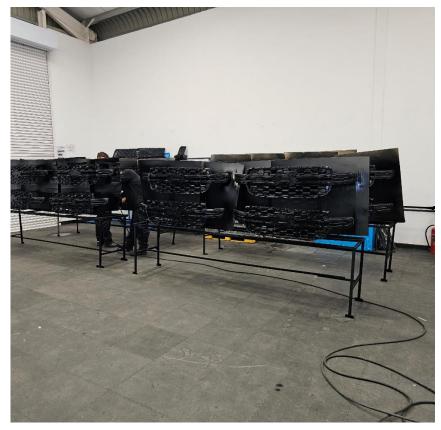

#### **Paint Jigs**

#### **Operation**

 Hold frames in position for spray painting