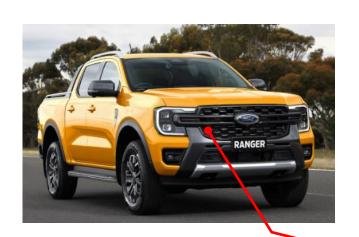

t: 500 painted parts per day





# **Key Customers (Target Market)**

- ☐ OEM's Gauteng FMCSA, BMW and Nissan
- ☐ Tier1's Gauteng MSSL Rosslyn, Automold
- □ OEM's Other provinces VWSA, Toyota and Mercedes Benz
- ☐ Tier1's Other Provinces MSSL Durban





## **Current Customers**

- ☐ Current Customers Easy Dent Remover based in Pretoria North (Supplying MSSL RSA and Ford components).
- ☐ Annual sales: 120 000 pcs per year.





# **Short, Mid and Long-Term Strategy**

- ☐ Spray paint interior and exterior trim plastic parts short term plan.
- ☐ Injection molding and spray painting of exterior and interior trim mid-term plan
- ☐ Steering wheel magnesium die casting long term plan.
- ☐ Establish business units by customer products





# **New Programme- Ford Ranger**

#### **□** WILDTREK

















# **Our Equipment**

2 Spray Booths



**Forklift** 



Backup generator



Polishing Station



2 Baking Ovens



**WIP Racking** 







# **Our Spray Paint Operation**

#### **Operation**

 Spray paint molded frames Carriers, Lowers, Uppers and Centers.

#### **Spray Painters**







# **Our Spray Paint Operation**

#### **Operation**

 Hold frames in position for spray painting

#### **Paint Jigs**







## **Our Spray Paint Operation**

#### **Operation**

 Spray paint frames to Ebony Black, Asphalt Black and Bolder Grey

#### **Spray Paint Booth**







## **Our Spray Paint Operation**

#### **Operation**

- Bake painted frames per cycle.
- Leave to cure as per customer requirement.

#### Spray booth – Baking Oven







# **Our Spray Paint Operation**

#### **Oper