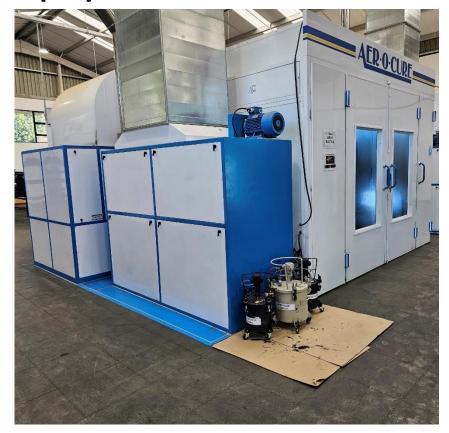

#### **Spray Paint Booth**

#### **Operation**

 Spray paint frames to Ebony Black, Asphalt Black and Bolder Grey