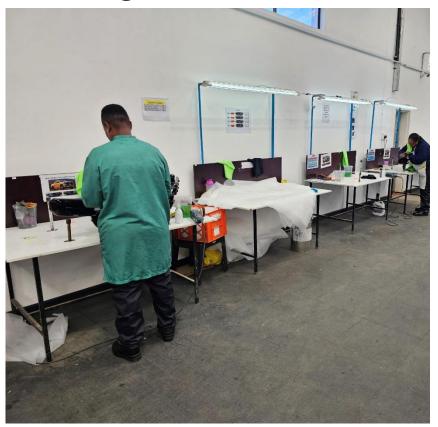

#### **Spray Painters**

# **Our Spray Paint Operation**

#### **Operation**

 Hold frames in position for spray painting