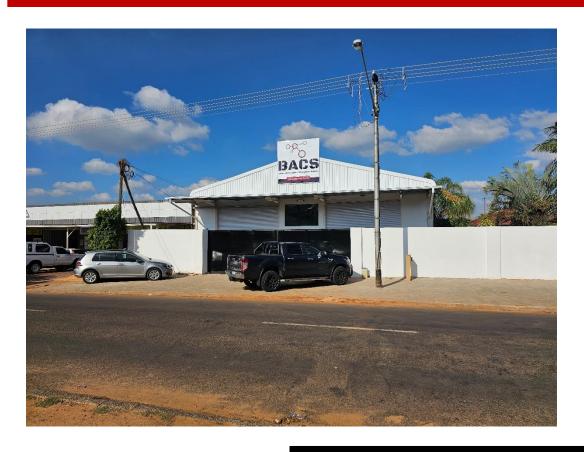

# **Our Site**

Physical Address:
220 Koos De La Rey Street
Pretoria North

Operational area: 800 m2

Personnel: 32 Employees

Site Output: 500 painted parts per day